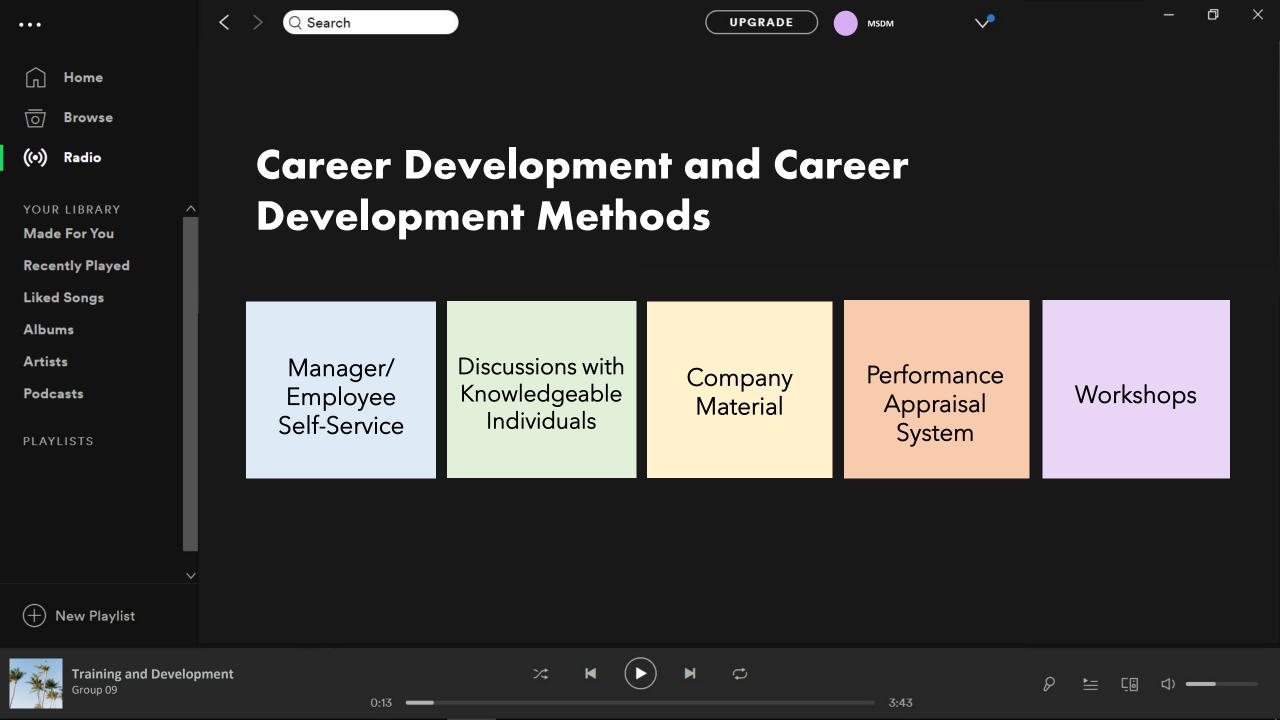

# **Implementing Training and Development Program**

A perfectly conceived training program will fail if management cannot convince the participants of its merits. Participants must believe that the program has value and will help them achieve their personal and professional goals.