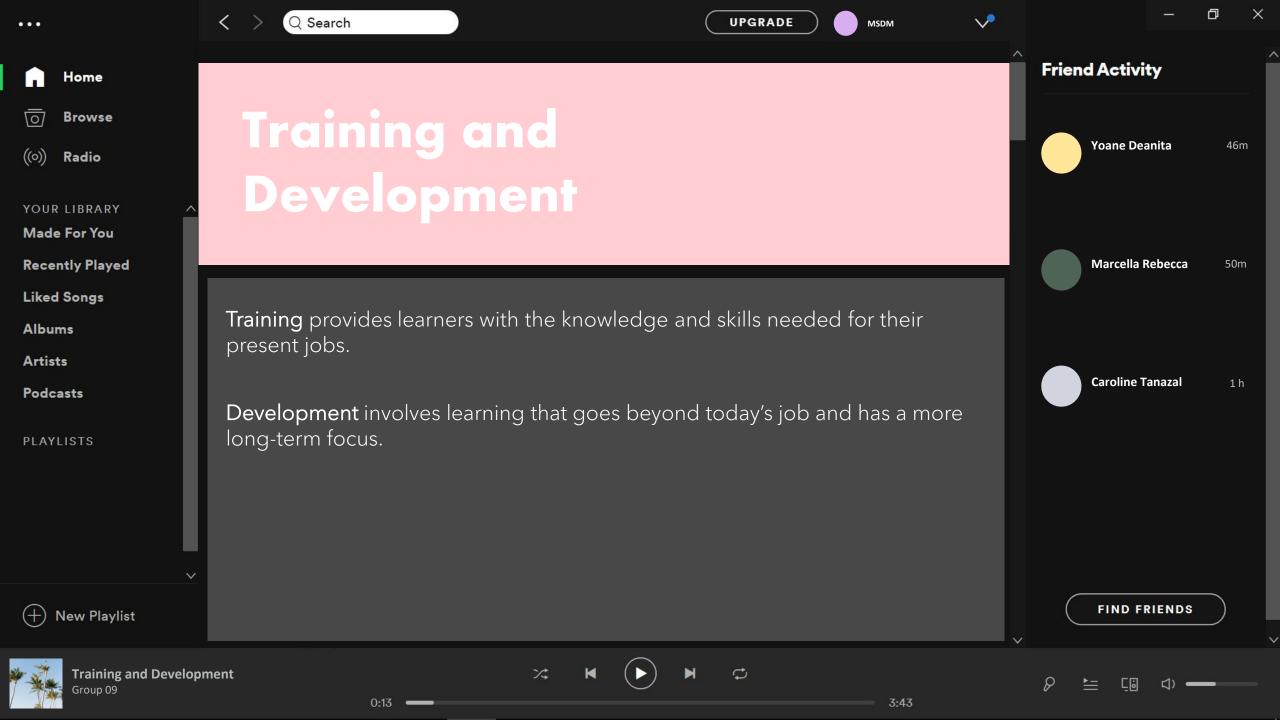

# **Implementing Training and Development Program**

A perfectly conceived training program will fail if management cannot convince the participants of its merits. Participants must believe that the program has value and will help them achieve their personal and professional goals.