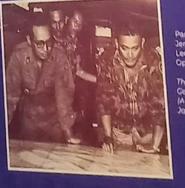

Dengan Kota Biak sebagai Target Utama. Headed to the City of Blak as the Main Target.

Panglima Komando Mandala Mayor Jenderal Soeharto bersama Kolonel (AU) Leo Wattimena sedang memeriksa median Operasi Jayawijaya diatas sebuah pesawat. The Commander of the Mandala , Major General Socharta, together with Colonel (AU) Lea Wattimena, were inspecting the (AU) Lea Wattimena, field on an airplane.