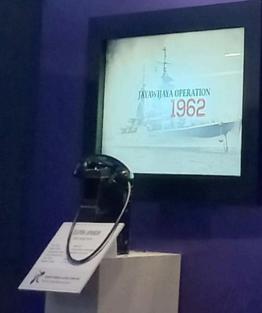

## Skema Penyerangan OPERASI JAVANJAYA Jayawijaya Operation Attack Scheme

Dalam Operasi Jayawijaya, Angkatan Laut Republik Indonesia (ALRI) mengerahkan: In the Jayawijaya Operation, the Republic Indonesia Navy's (ALRI) deployed:

Dengan Kota Biak sebagai Target Utama. Headed to the City of Blak as the Main Target.

Panglima Komando Mandala Mayor Jenderal Soeharto bersama Kolonel (AU) Leo Wattimena sedang memeriksa median Operasi Jayawijaya diatas sebuah pesawat. The Commander of the Mandala , Major General Socharta, together with Colonel (AU) Lea Wattimena, were inspecting the (AU) Lea Wattimena, field on an airplane.